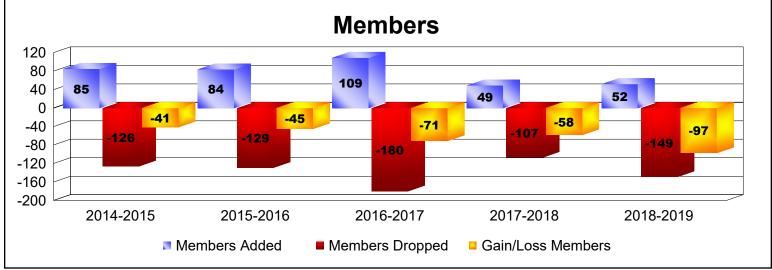

## As of June 2019 Cumulative

| Year      | New<br>Clubs | Dropped<br>Clubs | Gain/<br>Loss<br>Clubs | New<br>Members | Charter<br>Members | Reinstate<br>Members | Transfer<br>Members | Total<br>Member<br>Added | Total<br>Members<br>Dropped | Gain/<br>Loss<br>Members |
|-----------|--------------|------------------|------------------------|----------------|--------------------|----------------------|---------------------|--------------------------|-----------------------------|--------------------------|
| 2014-2015 | 0            | 0                | 0                      | 78             | 0                  | 2                    | 5                   | 85                       | -126                        | -41                      |
| 2015-2016 | 0            | -1               | -1                     | 66             | 1                  | 3                    | 14                  | 84                       | -129                        | -45                      |
| 2016-2017 | 0            | -2               | -2                     | 70             | 4                  | 2                    | 33                  | 109                      | -180                        | -71                      |
| 2017-2018 | 0            | -2               | -2                     | 46             | 0                  | 1                    | 2                   | 49                       | -107                        | -58                      |
| 2018-2019 | 0            | -1               | -1                     | 48             | 0                  | 3                    | 1                   | 52                       | -149                        | -97                      |
| Average   | 0            | -1               | -1                     | 62             | 1                  | 2                    | 11                  | 76                       | -138                        | -62                      |