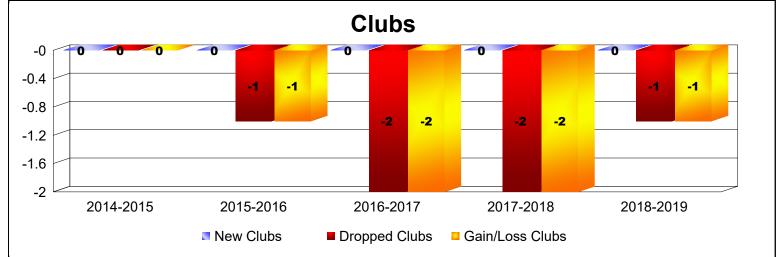

## As of June 2019 Cumulative

| Year      | New<br>Clubs | Dropped<br>Clubs | Gain/<br>Loss<br>Clubs | New<br>Members | Charter<br>Members | Reinstate<br>Members | Transfer<br>Members | Total<br>Member<br>Added | Total<br>Members<br>Dropped | Gain/<br>Loss<br>Members |
|-----------|--------------|------------------|------------------------|----------------|--------------------|----------------------|---------------------|--------------------------|-----------------------------|--------------------------|
| 2014-2015 | 0            | 0                | 0                      | 78             | 0                  | 2                    | 5                   | 85                       | -126                        | -41                      |
| 2015-2016 | 0            | -1               | -1                     | 66             | 1                  | 3                    | 14                  | 84                       | -129                        | -45                      |
| 2016-2017 | 0            | -2               | -2                     | 70             | 4                  | 2                    | 33                  | 109                      | -180                        | -71                      |
| 2017-2018 | 0            | -2               | -2                     | 46             | 0                  | 1                    | 2                   | 49                       | -107                        | -58                      |
| 2018-2019 | 0            | -1               | -1                     | 48             | 0                  | 3                    | 1                   | 52                       | -149                        | -97                      |
| Average   | 0            | -1               | -1                     | 62             | 1                  | 2                    | 11                  | 76                       | -138                        | -62                      |