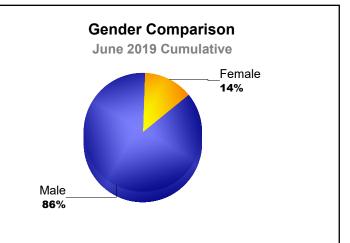

| -180                        | -71                      |
| 2017-2018 | 0            | -2               | -2                     | 46             | 0                  | 1                    | 2                   | 49                       | -107                        | -58                      |
| 2018-2019 | 0            | -1               | -1                     | 48             | 0                  | 3                    | 1                   | 52                       | -149                        | -97                      |
| Average   | 0            | -1               | -1                     | 62             | 1                  | 2                    | 11                  | 76                       | -138                        | -62                      |